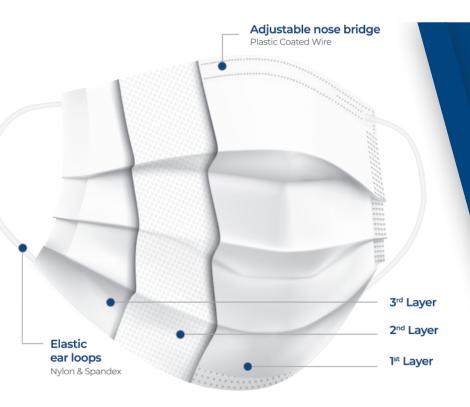

# High-quality, ultra-comfortable masks reliably and locally-supplied.

Tested against the highest industry standards for efficacy and delivered direct from our facility in Itasca, Illinois.

#### LAYERS

- **Outer barrier** Nonwoven Spun-Bonded Polypropylene
- 2 Middle filtration Melt-Blown Polypropylene
- 3 Inner comfort Nonwoven Spun-Bonded Polypropylene